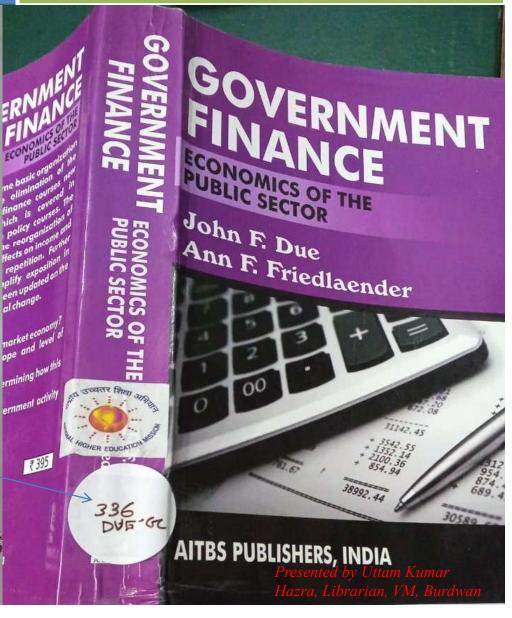

# Classification Number of Bengali

| • | Bangla Bhasa                                                           | 491.44    |
|---|------------------------------------------------------------------------|-----------|
| • | Bhasar Etibritta                                                       | 491.4409  |
| • | Alankar Chhanda                                                        | 491.4409  |
|   |                                                                        | 491.448   |
| • | Chhanda                                                                | 491.448   |
| • | Bangla Sahityer Etikatha                                               | 891.4409  |
| • | Bangla Sahityer Ruprekha                                               | 071.4407  |
|   | 5 1                                                                    | 891.4409  |
| • | Bangla Sahityer Etihas                                                 | 001 4400  |
|   | Bangla Kabita                                                          | 891.4409  |
| • | Baligia Kabita                                                         | 891.441   |
| • | Bangla Kabita Sangraha                                                 |           |
|   | P. 1. (1                                                               | 891.44108 |
| • | Bangla natak                                                           | 891.442   |
| • | Bangla Upanyas                                                         |           |
|   |                                                                        | 891.443   |
| • | Bangla Prabandha                                                       | 891.444   |
| • | Bangla Baktabya                                                        | 071.111   |
|   | -                                                                      | 891.445   |
| • | Bangla Chithi                                                          | 901 446   |
| • | Hasya Rasatyak                                                         | 891.446   |
|   | Hasya Rasatyak                                                         | 891.47    |
| • | Bangla Misc.                                                           | 004 440   |
|   | Jibani                                                                 | 891.448   |
| • | Jioani                                                                 | 920       |
| • | Diaries                                                                |           |
|   |                                                                        | 920       |
| • | Bankim uppanyaser dhrubatara Chandrasekhar (Biography as a discipline) |           |

### Classification Number of English

- 420 English Literature
- 425 English Grammar
- 820 English & Old English literatures
- 821 English poetry
- 822 English drama
- 823 English fiction
- 824 English essays
- 825 English speeches
- 826 English letters
- 827 English humor & satire
- 828 English miscellaneous writings
- 829 Old English (Anglo-Saxon)
- 320.9 Transnationalism
- 792.01 Performance Theory
- 800.05 Contemporary Literature
- 801.90943 Ecocriticism and early modern English Literature
- 820.936 William Blake: the critical heritage
- 821.7 W B Yeats: the critical heritage
- 821.912009 T S Eliot: the critical heritage
- 822.33 Shakespeare : as you like it
- 822.914 The plays of Girish Karnad