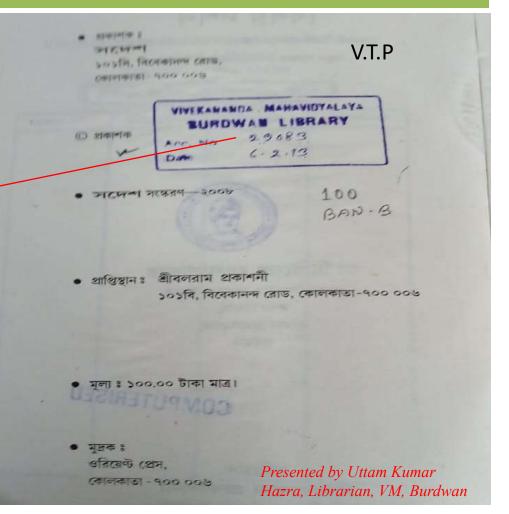

# Central Library, Vivekananda Mahavidyalaya, Burdwan Sripally, Burdwan

Library Orientation Programme

# Introduction

The Central Library was opened and started its functions from the year 1966 as "Jaladbarani Pathagar" in the Seminar Hall of the main building. It was set up by the donation of Hon'ble Surgeon, Dr. Sailen Banerjee. Presently the library is on the first floor of the newly built three storied building of the college. It is well cleaned, decorated and documented.

Presented by Uttam Kumar Hazra, Librarian, VM, Burdwar