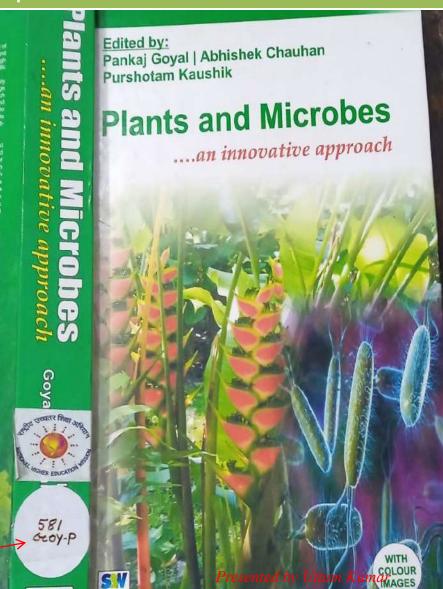

# Library Timing

The library is open from 10:00 A.M. to 05:00 P.M. but lending time -10:00 A.M. to 03:00 P.M.

Presented by Uttam Kumar Hazra, Librarian, VM, Burdwan **Description of the collection (mainly books) of the library:** There are sixteen departments such as — Bengali, English, Sanskrit, History, Geography, Economics, Mass Communication and Journalism, Political Science, Philosophy, Mathematics, Physics, Chemistry, Botany, Zoology, Microbiology and Statistics

| Sl. No. | Name of Subject    | Total Number of books                  |
|---------|--------------------|----------------------------------------|
| 1       | Bengali            | 5655                                   |
| 2       | English            | 3501                                   |
| 3       | Sanskrit           | 3051                                   |
| 4       | Pol.Sc.            | 3839                                   |
| 5       | Philosophy         | 3406                                   |
| 6       | History            | 3383                                   |
| 7       | Geography          | 1522                                   |
| 8       | Economics          | 2347                                   |
| 9       | Mass Communication | 211                                    |
| 10      | Mathematics        | 3738                                   |
| 11      | Physics            | 2375                                   |
| 12      | Chemistry          | 2653                                   |
| 13      | Statistics         | 859                                    |
| 14      | Zoology            | 1070                                   |
| 15      | Botany             | 1212                                   |
| 16      | Microbiology       | 418                                    |
| 17      | Reference Section  | 110                                    |
| 18      | Envs.              | Presented by Uttam Kumar               |
|         | Total              | Hazra, Librarian, VM, Burdwan<br>39396 |