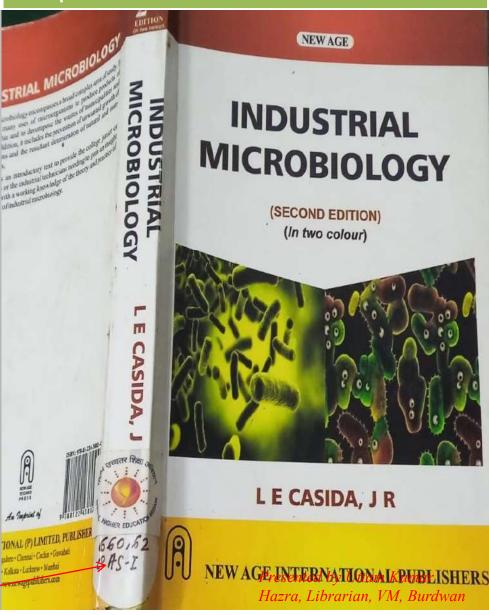

# Library Timing

The library is open from 10:00 A.M. to 05:00 P.M. but lending time -10:00 A.M. to 03:00 P.M.

Presented by Uttam Kumar Hazra, Librarian, VM, Burdwan **Description of the collection (mainly books) of the library:** There are sixteen departments such as — Bengali, English, Sanskrit, History, Geography, Economics, Mass Communication and Journalism, Political Science, Philosophy, Mathematics, Physics, Chemistry, Botany, Zoology, Microbiology and Statistics

| Sl. No. | Name of Subject    | Total Number of books                  |
|---------|--------------------|----------------------------------------|
| 1       | Bengali            | 5655                                   |
| 2       | English            | 3501                                   |
| 3       | Sanskrit           | 3051                                   |
| 4       | Pol.Sc.            | 3839                                   |
| 5       | Philosophy         | 3406                                   |
| 6       | History            | 3383                                   |
| 7       | Geography          | 1522                                   |
| 8       | Economics          | 2347                                   |
| 9       | Mass Communication | 211                                    |
| 10      | Mathematics        | 3738                                   |
| 11      | Physics            | 2375                                   |
| 12      | Chemistry          | 2653                                   |
| 13      | Statistics         | 859                                    |
| 14      | Zoology            | 1070                                   |
| 15      | Botany             | 1212                                   |
| 16      | Microbiology       | 418                                    |
| 17      | Reference Section  | 110                                    |
| 18      | Envs.              | Presented by Uttam Kumar               |
|         | Total              | Hazra, Librarian, VM, Burdwan<br>39396 |