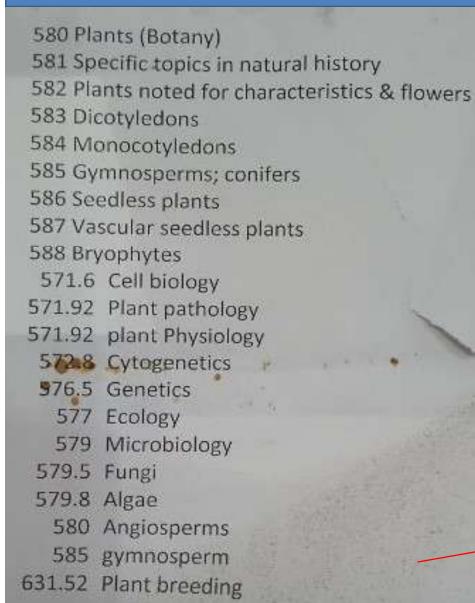

ics        |
| 570.15195                           | /statistical methods              |
| 571.1                               | Animal physiology                 |
| 572                                 | biochemistry                      |
| 572.8                               | molecular biology                 |
| 577.8                               | Ecology                           |
| 579.4                               | parasitology (protozoology)       |
| 591.5                               | Animal behaviour                  |
| 596                                 | vertibrates                       |
| C00 00E                             | Canatics (human)                  |



#### Search techniques in the stack

### Classification Number of Botany

### Snapshot of the Book





#### Search techniques in the stack

Classification Number of Microbiology

579 Microbiology

572 Biochemistry

597.5 Fungi

597.8 Algae

616.079 Immunology

Snapshot of the Book



### Lending Procedure in the Library (1/3)

### Digital Library Card for Lending

### Reading Room Card



### Lending Procedure in the Library (2/3)

### **Issue Slip**

### Vivekananda Mahavidyalaya Library, Burdwan Day Section / Morning Section

Requisition Slip for Student's Book Lending

| Card No                           |                   |
|-----------------------------------|-------------------|
| Subject (विगग्न)                  | ACC No            |
| Date of Issue (বঁই নেওয়ার তারিখ) |                   |
| Author (লেখকের নাম)               |                   |
| Book Title (পৃস্তকের নাম)