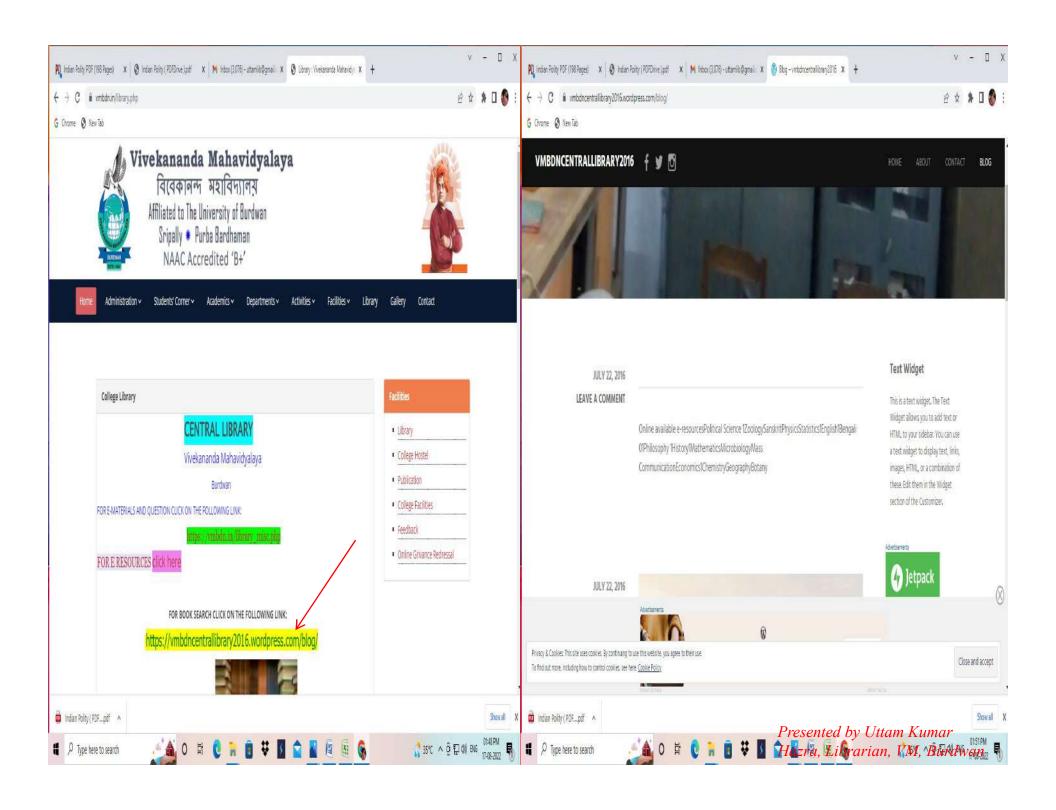

# Central Library, Vivekananda Mahavidyalaya, Burdwan Sripally, Burdwan

Library Orientation Programme

# Introduction

The Central Library was opened and started its functions from the year 1966 as "Jaladbarani Pathagar" in the Seminar Hall of the main building. It was set up by the donation of Hon'ble Surgeon, Dr. Sailen Banerjee. Presently the library is on the first floor of the newly built three storied building of the college. It is well cleaned, decorated and documented.

# Objectives of the Orientation Programme

- To describe the collection (mainly books) of the library;
- To interpret search techniques in the stack;
- To know about the available resources of the library;
- To explain the lending procedure of the library

# Services

# The college provides the following services –

- Lending services to all in-house clienteles;
- Providing reading room services to all internal and external users;
- Reference service to all internal and external users;
- Readers' advisory service;
- Reprography service;
- Restoration and preservation of library documents;
- Bespeaking service;
- N-LIST service;
- Interlibrary loan service.